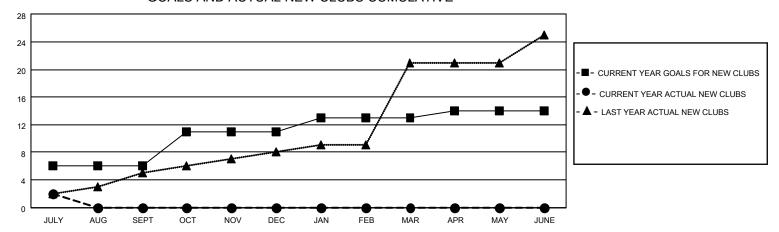

## GOALS AND ACTUAL NEW CLUBS CUMULATIVE

## MONTHLY MEMBERSHIP PROGRESS REPORT

LOCATION INDIA District 3233E1 Results as of: 7/31/2022

| Clubs                 |               |           |               | Members               |                        |                         |                                                    |
|-----------------------|---------------|-----------|---------------|-----------------------|------------------------|-------------------------|----------------------------------------------------|
| RESULTS FOR 2022-2023 |               |           |               | RESULTS FOR 2022-2023 |                        |                         |                                                    |
| QUARTER               | NEW CLUB GOAL | NEW CLUBS | DROPPED CLUBS | QUARTER MEME          | BER GROWTH NET<br>GOAL | MEMBER GROWTH<br>ACTUAL | DROPPED<br>MEMBERS ACTUAL<br>(including transfers) |
| JULY/AUG/SEPT         | 6             | 2         | 0             | JULY/AUG/SEPT         | 200                    | 242                     | 220                                                |
| OCT/NOV/DEC           | 5             | 0         | 0             | OCT/NOV/DEC           | 200                    | 0                       | 0                                                  |
| JAN/FEB/MAR           | 2             | 0         | 0             | JAN/FEB/MAR           | 100                    | 0                       | 0                                                  |
| APR/MAY/JUNE          | 1             | 0         | 0             | APR/MAY/JUNE          | 75                     | 0                       | 0                                                  |