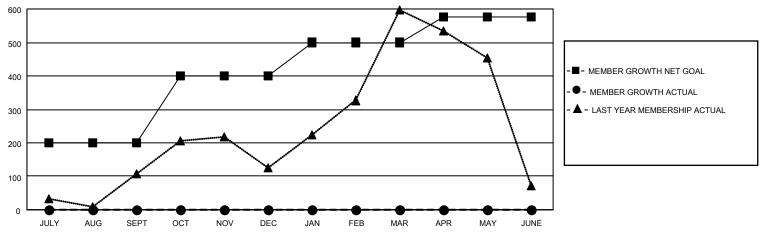

## GOALS AND ACTUAL MEMBERS CUMULATIVE

| DROPPED CLUBS: 0 |     | 25 CLUBS OF 201 ADDED 1 OR<br>MORE NEW MEMBERS | GENDER DISTRIBUTION                   |                                  |  |
|------------------|-----|------------------------------------------------|---------------------------------------|----------------------------------|--|
|                  |     | WORE NEW WEINBERG                              | MALE<br>FEMALE                        | 3,897 (69.24%)<br>1,730 (30.74%) |  |
| DROPPED MEMBERS  |     |                                                | NON BINARY PREFER NOT TO ANSWER       | 0 (0.00%)                        |  |
| DECEASED         | 2   |                                                | TREFERENCE TO ANOWER                  | 1 (0.0270)                       |  |
| CLUB CANCELLED   | 0   | CLICK HERE FOR CUMULATIVE                      | TOTAL FAMILY UNIT MEMBERS             | 2,663                            |  |
| OTHER            | 218 | MEMBERSHIP DATA                                |                                       |                                  |  |
| TOTAL            | 220 |                                                | FAMILY MEMBERS PAYING HALF DUES 1,524 |                                  |  |
|                  |     |                                                |                                       |                                  |  |

## MONTHLY MEMBERSHIP PROGRESS REPORT

LOCATION INDIA District 3233E1 Results as of: 7/31/2022

| Clubs                 |               |           |               | Members               |                        |                         |                                                    |
|-----------------------|---------------|-----------|---------------|-----------------------|------------------------|-------------------------|----------------------------------------------------|
| RESULTS FOR 2022-2023 |               |           |               | RESULTS FOR 2022-2023 |                        |                         |                                                    |
| QUARTER               | NEW CLUB GOAL | NEW CLUBS | DROPPED CLUBS | QUARTER MEME          | BER GROWTH NET<br>GOAL | MEMBER GROWTH<br>ACTUAL | DROPPED<br>MEMBERS ACTUAL<br>(including transfers) |
| JULY/AUG/SEPT         | 6             | 2         | 0             | JULY/AUG/SEPT         | 200                    | 242                     | 220                                                |
| OCT/NOV/DEC           | 5             | 0         | 0             | OCT/NOV/DEC           | 200                    | 0                       | 0                                                  |
| JAN/FEB/MAR           | 2             | 0         | 0             | JAN/FEB/MAR           | 100                    | 0                       | 0                                                  |
| APR/MAY/JUNE          | 1             | 0         | 0             | APR/MAY/JUNE          | 75                     | 0                       | 0                                                  |